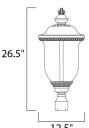

#### **MEASUREMENTS**

DIMENSION : 12.5" L x 12.5" W x 26.5" H

HANGING WEIGHT : 6.82 lb