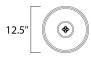

#### **MEASUREMENTS**

DIMENSION : 12.5" L x 12.5" W x 26.5" H

HANGING WEIGHT : 6.82 lb