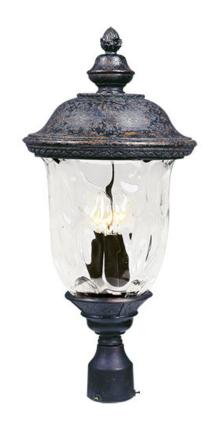

# **PRODUCT DESCRIPTION**

Maxim Lighting's Carriage House VX Collection is made with Vivex, a material twice the strength of resin, is non-corrosive, UV resistant and backed with a 5-Year Limited Warranty. Carriage House VX features our Oriental Bronze finish and Water Glass.

#### **FINISHES OPTION**

Oriental Bronze (OB)

## **GLASS**

Water Glass WG