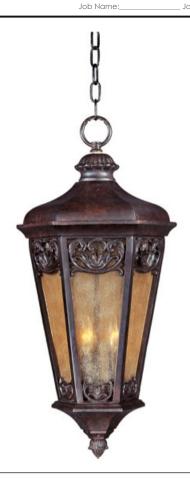

## **PRODUCT DESCRIPTION**

Maxim Lighting's Lexington VX Collection is made with Vivex, a material twice the strength of resin, is non-corrosive, UV resistant and backed with a 5-Year Limited Warranty. Lexington VX features our Colonial Umber finish and Night Shade glass.

# **FINISHES OPTION**

Colonial Umber (CU)

### **GLASS**

Night Shade NS