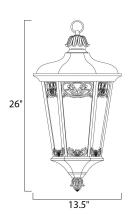

#### **MEASUREMENTS**

DIMENSION : 13.5" L x 13.5" W x 26" H

MAX OAH : 100" OAH HANGING WEIGHT : 11.47 lb