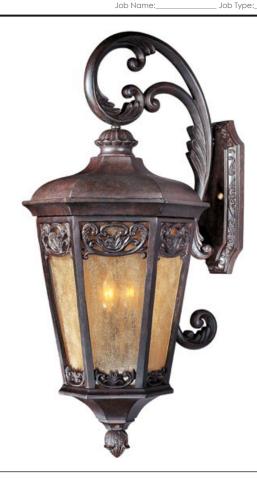

# PRODUCT DESCRIPTION

Maxim Lighting's Lexington VX Collection is made with Vivex, a material twice the strength of resin, is non-corrosive, UV resistant and backed with a 5-Year Limited Warranty. Lexington VX features our Colonial Umber finish and Night Shade glass.

# **FINISHES OPTION**

Colonial Umber (CU)

## **GLASS**

Night Shade NS

#### MATERIAL

Vivex Resin Composite, Glass