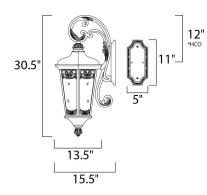

\*height from center of outlet to the top of the fixture

#### **MEASUREMENTS**

DIMENSION : 13.5" W x 30.25" H x 15.25" Ext **BACK PLATE** : 5" W x 11" H x 12" HCO

HANGING WEIGHT : 13.67 lb