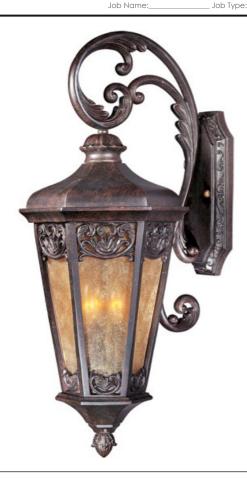

## PRODUCT DESCRIPTION

Maxim Lighting's Lexington VX Collection is made with Vivex, a material twice the strength of resin, is non-corrosive, UV resistant and backed with a 5-Year Limited Warranty. Lexington VX features our Colonial Umber finish and Night Shade glass.

## **FINISHES OPTION**

Colonial Umber (CU)

### **GLASS**

Night Shade NS

#### MATERIAL

Vivex Resin Composite, Glass