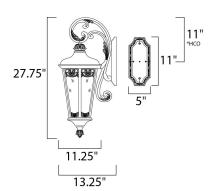

#### **MEASUREMENTS**

DIMENSION : 11.5" W x 28" H x 13.5" Ext **BACK PLATE** : 5" W x 11" H x 11" HCO

HANGING WEIGHT : 10.14 lb