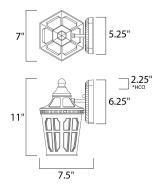

\*height from center of outlet to the top of the fixture

### **MEASUREMENTS**

: 7" W x 11" H x 7.5" Ext DIMENSION

**BACK PLATE** : 5.25" W x 6.25" H x 2.25" HCO

HANGING WEIGHT : 2.87 lb