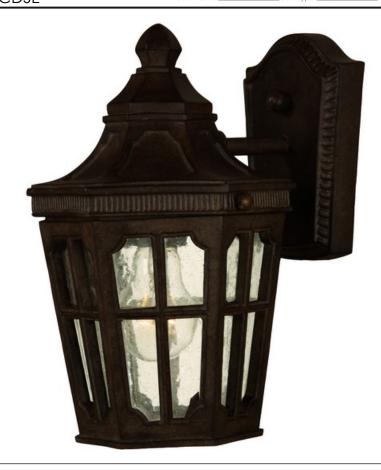

## **PRODUCT DESCRIPTION**

Maxim Lighting's Beacon Hill VX Collection is made with Vivex, a material twice the strength of resin, is non-corrosive, UV resistant and backed with a 5-Year Limited Warranty. Beacon Hill VX features our Sienna finish and Seedy glass.

### **GLASS**

Seedy CD

### MATERIAL

Vivex Resin Composite