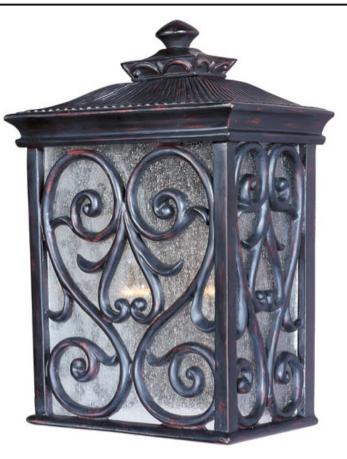

## **PRODUCT DESCRIPTION**

Maxim Lighting's Newbury VX Collection is made with Vivex, a material twice the strength of resin, is non-corrosive, UV resistant and backed with a 5-Year Limited Warranty. Newbury VX features our Oriental Bronze finish and Seedy glass.

## **FINISHES OPTION**

Oriental Bronze (OB)

GLASS Seedy CD

MATERIAL Vivex Resin Composite

RATINGS cETLus Wet Location

ADDITIONAL OPERATING TEMPERATURE: -20°C (-4°F), 40°C (104°F)

Always consult a qualified electrician before installing any lighting product.