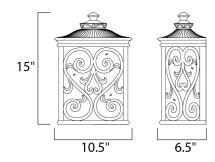

## MEASUREMENTS

HANGING WEIGHT

BACK PLATE

LAMPING

DIMMABLE

BULB

DIMENSION : 10.5" W x 15" H x 6.5" Ext

: 8.75" W x 11.5" H x 9.5" HCO : 6.39 lb