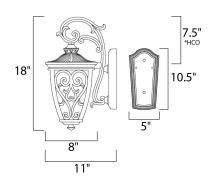

\*height from center of outlet to the top of the fixture

# **MEASUREMENTS**

DIMENSION : 8" W x 18" H x 11" Ext BACK PLATE : 5" W x 10.5" H x 7.5" HCO

HANGING WEIGHT : 5.95 lb