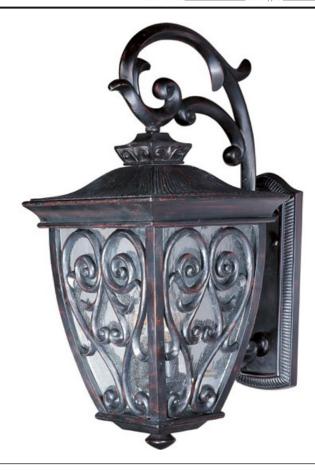

### PRODUCT DESCRIPTION

Maxim Lighting's Newbury VX Collection is made with Vivex, a material twice the strength of resin, is non-corrosive, UV resistant and backed with a 5-Year Limited Warranty. Newbury VX features our Oriental Bronze finish and Seedy glass.

## **FINISHES OPTION**

Oriental Bronze (OB)

#### **GLASS**

Seedy CD

#### MATERIAL

Vivex Resin Composite