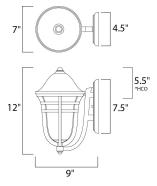

#### **MEASUREMENTS**

: 7" W x 12" H x 9" Ext DIMENSION **BACK PLATE** : 4.5" W x 7.5" H x 5.5" HCO

HANGING WEIGHT : 2.87 lb