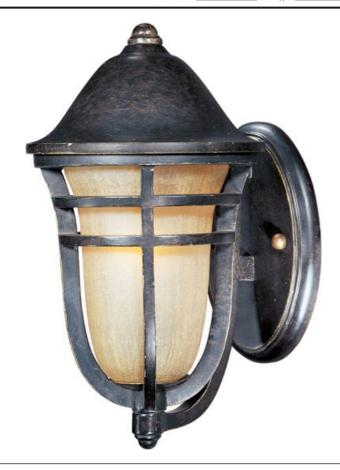

## PRODUCT DESCRIPTION

Maxim Lighting's Westport VX Collection is made with Vivex, a material twice the strength of resin, is non-corrosive, UV resistant and backed with a 5-Year Limited Warranty. Westport VX features our Artesian Bronze finish and Mocha Cloud glass.

## **FINISHES OPTION**

Artesian Bronze (AT)

### **GLASS**

Mocha Cloud MC