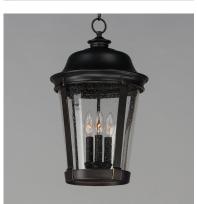

## **PRODUCT DESCRIPTION**

Maxim Lighting's Dover VX Collection is made with Vivex, a material twice the strength of resin, is non-corrosive, UV resistant and backed with a 5-Year Limited Warranty. Dover VX features our Bronze finish and Seedy glass.

## **GLASS**

Seedy CD

### MATERIAL

Vivex Resin Composite, Glass