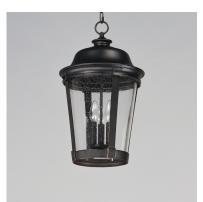

## **PRODUCT DESCRIPTION**

Maxim Lighting's Dover VX Collection is made with Vivex, a material twice the strength of resin, is non-corrosive, UV resistant and backed with a 5-Year Limited Warranty. Dover VX features our Bronze finish and Seedy glass.

## **GLASS**

Seedy CD

### MATERIAL

Vivex Resin Composite, Glass