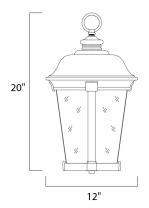

#### **MEASUREMENTS**

**DIMENSION** : 12" L x 12" W x 20" H

: 95" OAH MAX OAH HANGING WEIGHT : 9.37 lb