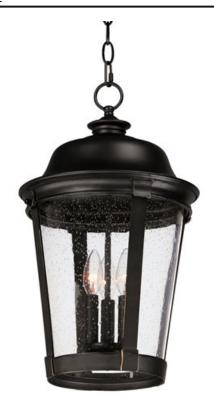

## **PRODUCT DESCRIPTION**

Maxim Lighting's Dover VX Collection is made with Vivex, a material twice the strength of resin, is non-corrosive, UV resistant and backed with a 5-Year Limited Warranty. Dover VX features our Bronze finish and Seedy glass.

## **GLASS**

Seedy CD

### MATERIAL

Vivex Resin Composite, Glass