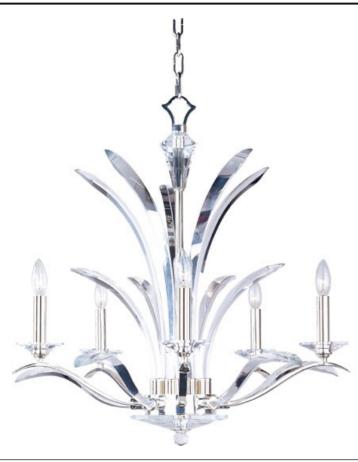

## PRODUCT DESCRIPTION

In an exclusive design, bent, Beveled Crystal pairs with a highly Plated Silver finish in a fountain of eye-catching splendor. Our proprietary crystal mounting system and hand-cut bobeches, fonts and canopy covers make the Paradise Collection one of a kind. U.S. PAT. NO. D602,190 S

## GLASS

Beveled Crystal BC