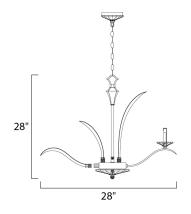

## PRODUCT DESCRIPTION

In an exclusive design, bent, Beveled Crystal pairs with a highly Plated Silver finish in a fountain of eye-catching splendor. Our proprietary crystal mounting system and hand-cut bobeches, fonts and canopy covers make the Paradise Collection one of a kind. U.S. PAT. NO. D602,190 S



# MEASUREMENTS

DIMENSION : 28" W x 28" H HANGING WEIGHT : 25.18 lb

## **LAMPING**

INPUT VOLTAGE : 120V

BULB : 5 x 60W Incandescent E12 Candelabra , 300W Total

BULB INCLUDED : (Not Included)

DIMMABLE : Yes

#### **FINISHES OPTION**



## GLASS

Beveled Crystal BC

#### MATERIAL

Glass, Steel

#### **RATINGS**

cETLus Dry Location



# **ADDITIONAL**

OPERATING TEMPERATURE: -20°C (-4°F), 40°C (104°F)

Always consult a qualified electrician before installing any lighting product.



WESTERN DISTRIBUTION CENTER (HEADQUARTER)
253 NORTH VINELAND AVE I CITY OF INDUSTRY, CA 91746