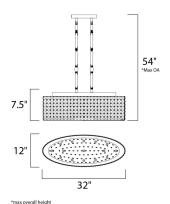

#### **MEASUREMENTS**

DIMENSION : 32" L x 12" W x 7.5" H

: 54" OAH MAX OAH HANGING WEIGHT : 22 lb