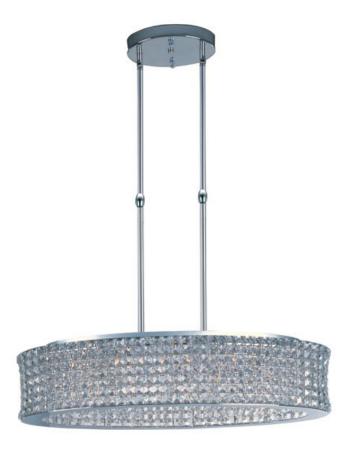

# **PRODUCT DESCRIPTION**

Drums of square Beveled Crystal are connected together as a vision of beauty. Crystal strands line the inside of the fixture for added shimmer. Polished Chrome hardware adds a reflective quality to the overall look.

## **FINISHES OPTION**

Polished Chrome (PC)

#### **GLASS**

Beveled Crystal BC