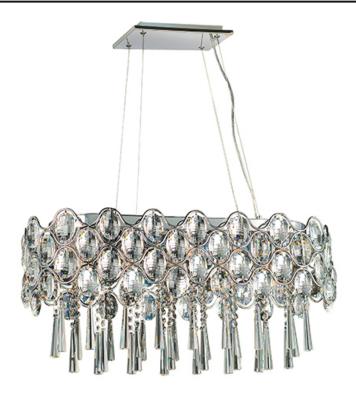

## PRODUCT DESCRIPTION

Definitely not your grandmother's crystal, the Jewel Collection transforms an elegant gem into a bold design formed of bent steel, undulating patterns, and a Polished Chrome finish. The substantial Beveled Crystals sparkle like jewel pendants, while the internal crystal beads delicately reflect the light from the xenon lamps included with each fixture.

## **FINISHES OPTION**

Polished Chrome (PC)

### GLASS

Beveled Crystal BC

#### MATERIAL

Steel, Crystal