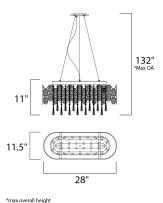

# **MEASUREMENTS**

DIMENSION : 28" L x 11.5" W x 11" H

MAX OAH : 137.8" OAH

CANOPY : 5.5" W x 1" H x 10" L

HANGING WEIGHT : 29.7 lb