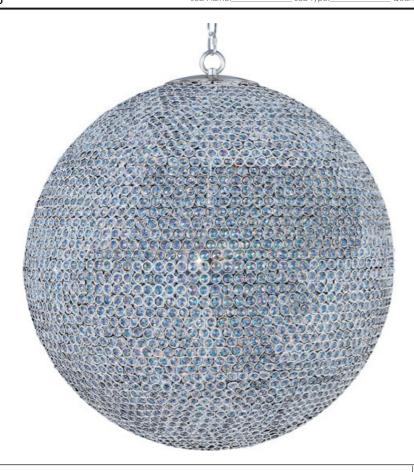

## **PRODUCT DESCRIPTION**

Like a constellation that sparkles in the night, the Glimmer collection features frames of rings expertly crafted and finished in choice of Polished Silver or Bronze. The rings are adorned with hundreds of clear Beveled Crystal beads which are installed one at a time by hand to create a masterpiece of lighting illuminated by xenon lamps