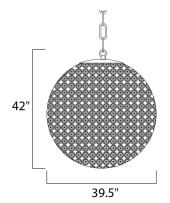

## **MEASUREMENTS**

DIMENSION : 39.5" L x 39.5" W x 42" H

MAX OAH : 124" OAH HANGING WEIGHT : 81.4 lb