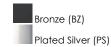

## **PRODUCT DESCRIPTION**

Like a constellation that sparkles in the night, the Glimmer collection features frames of rings expertly crafted and finished in choice of Polished Silver or Bronze. The rings are adorned with hundreds of clear Beveled Crystal beads which are installed one at a time by hand to create a masterpiece of lighting illuminated by xenon lamps



## **MEASUREMENTS**

DIMENSION : 39.5" L x 39.5" W x 42" H

MAX OAH : 124" OAH HANGING WEIGHT : 81.4 lb

#### LAMPING

INPUT VOLTAGE : 120V

LUMENS : 9,000 Rated

**BULB** : 18 x 40W Xenon G9 , 720W Total

**BULB INCLUDED** : (Included) DIMMABLE : Yes COLOR\_TEMP : 2900K

### **FINISHES OPTION**



# **GLASS**

Beveled Crystal BC

## MATERIAL

Steel, K9 Crystal

### **RATINGS**

cETLus Dry Location



### **ADDITIONAL**

**ADJUSTABLE** RATED LIFE 2000 Hours **OPERATING TEMPERATURE:** -20°C (-4°F), 40°C (104°F)

Always consult a qualified electrician before installing any lighting product.



WESTERN DISTRIBUTION CENTER (HEADQUARTER) 253 NORTH VINELAND AVE I CITY OF INDUSTRY, CA 91746