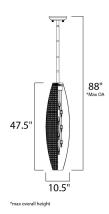

## **MEASUREMENTS**

DIMENSION : 10.5" W x 49" H
MAX OAH : 91" OAH
HANGING WEIGHT : 21 lb