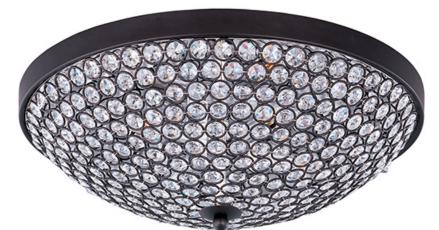

## **PRODUCT DESCRIPTION**

Like a constellation that sparkles in the night, the Glimmer collection features frames of rings expertly crafted and finished in choice of Polished Silver or Bronze. The rings are adorned with hundreds of clear Beveled Crystal beads which are installed one at a time by hand to create a masterpiece of lighting illuminated by xenon lamps

## FINISHES OPTION

GLASS Beveled Crystal BC

MATERIAL Steel, K9 Crystal