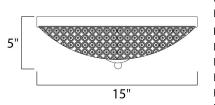

## MEASUREMENTS

DIMENSION : 15" L x 15" W x 5" H HANGING WEIGHT : 5.5 lb

 LAMPING

 INPUT VOLTAGE
 : 120V

 LUMENS
 : 2,000

 BULB
 : 4 x 4'

 BULB INCLUDED
 : (Inclu

 DIMMABLE
 : Yes