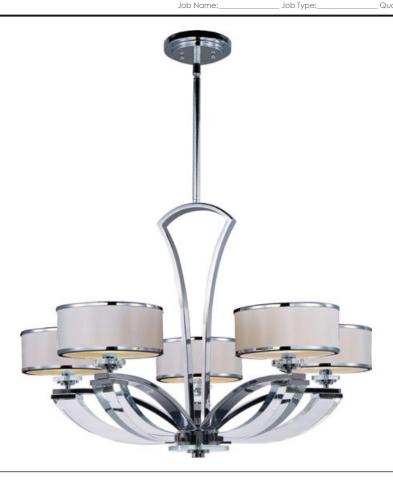

## **PRODUCT DESCRIPTION**

Metro collection features heavy gauge metal tubing finished in high Polished Chrome bent in a gentle arc to meet a solid Beveled Crystal support that gives form to its classic design. Low profile White drum shades trimmed in Polished Chrome metal are illuminated by a xenon light source.