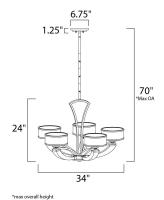

### **MEASUREMENTS**

DIMENSION : 34" W x 24" H MAX OAH : 70" OAH

CANOPY : 6.75" W x 1.25" H x 6.75" L

HANGING WEIGHT : 34.32 lb