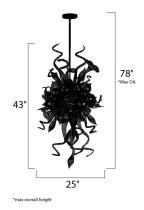

# MEASUREMENTS

DIMENSION

MAX OAH

BULB

CRI

COLOR\_TEMP

HANGING WEIGHT : 23.1 lb

## LAMPING INPUT VOLTAGE : 120V LUMENS

BULB INCLUDED DIMMABLE

: 25" W x 43" H : 85" OAH

: 498 Rated : 6 x 1W LED LED , 6W Total : (Included) : Triac CL :80+ CRI

:3500K