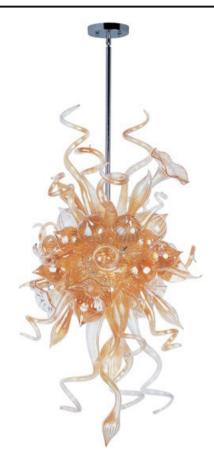

### **PRODUCT DESCRIPTION**

A bouquet of hand-formed flowers and buds of glass artfully light the room in the Mimi LED collection. Each glass sculpture is available in four color options of Cognac, Fume, Sunrise, and Root Beer. Polished Chrome hardware is used to reflect the beauty of this colorful lighting. Light is created by means of a long-life and energy-efficient LED light source.

## FINISHES OPTION

Polished Chrome (PC)

GLASS Cognac CO

MATERIAL Glass, Steel

RATINGS Dry Location