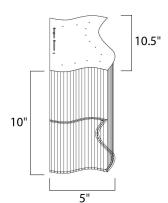

# **MEASUREMENTS**

DIMENSION : 11" W x 10" H x 5" Ext MAX OAH : 7.87" W x 9.45" H

HANGING WEIGHT : 6.6 lb