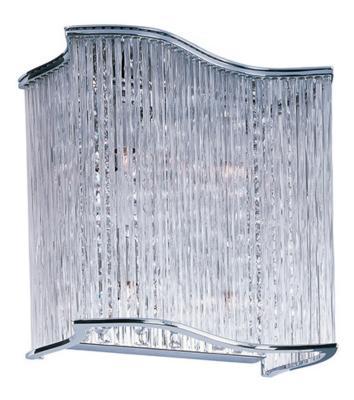

## PRODUCT DESCRIPTION

Swizzle collection's gently curved frames of Polished Chrome support twisted Clear glass rods that shimmer in front of the natural light of the included xenon lamps. The interior of the fixture is draped with strands of clear beveled crystal that sparkle from below.