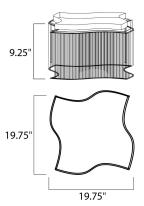

# **MEASUREMENTS**

DIMENSION : 19.75" L x 19.75" W x 9.5" H

HANGING WEIGHT : 29.04 lb