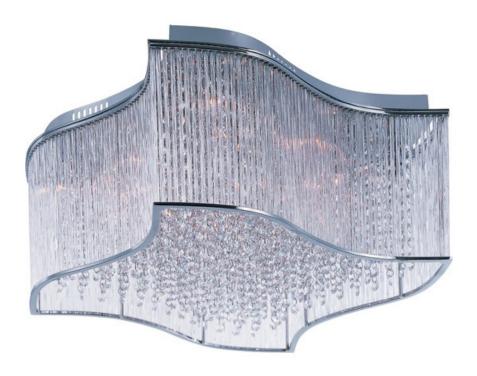

## PRODUCT DESCRIPTION

Swizzle collection's gently curved frames of Polished Chrome support twisted Clear glass rods that shimmer in front of the natural light of the included xenon lamps. The interior of the fixture is draped with strands of clear beveled crystal that sparkle from below.