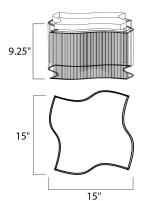

## PRODUCT DESCRIPTION

Swizzle collection's gently curved frames of Polished Chrome support twisted Clear glass rods that shimmer in front of the natural light of the included xenon lamps. The interior of the fixture is draped with strands of clear beveled crystal that sparkle from below.



# **MEASUREMENTS**

DIMENSION : 15" L x 15" W x 9" H

HANGING WEIGHT : 18.04 lb

#### **LAMPING**

INPUT VOLTAGE : 120V

LUMENS : 2,880 Rated

BULB :  $12 \times 25 \text{W}$  Xenon G9 , 300W Total

BULB INCLUDED : (Included)
DIMMABLE : Yes
COLOR\_TEMP : 2900K

### **FINISHES OPTION**



Polished Chrome (PC)

### GLASS

Clear CL

#### MATERIAL

Metal, Glass

### **RATINGS**

cETLus Dry Location



# **ADDITIONAL**

RATED LIFE 2000 Hours OPERATING TEMPERATURE: -20°C (-4°F), 40°C (104°F)

Always consult a qualified electrician before installing any lighting product.



WESTERN DISTRIBUTION CENTER (HEADQUARTER)
253 NORTH VINELAND AVE I CITY OF INDUSTRY, CA 91746

# **EASTERN DISTRIBUTION CENTER**