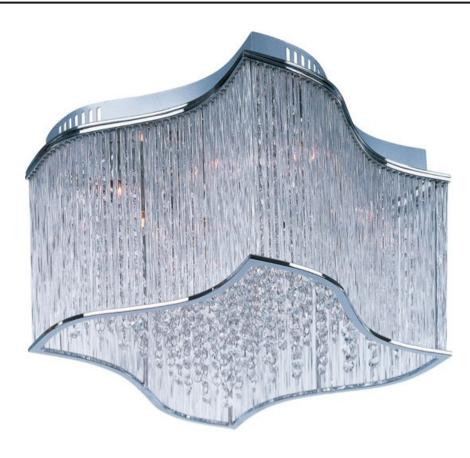

## PRODUCT DESCRIPTION

Swizzle collection's gently curved frames of Polished Chrome support twisted Clear glass rods that shimmer in front of the natural light of the included xenon lamps. The interior of the fixture is draped with strands of clear beveled crystal that sparkle from below.