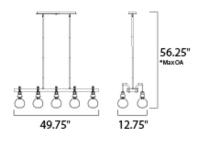

\*max overall height of fixture

# **MEASUREMENTS**

DIMENSION : 49.5" L x 17.5" W x 14.25" H

MAX OAH : 57" OAH

CANOPY : 5" W x 0.75" H x 23.5" L

HANGING WEIGHT : 44 lb