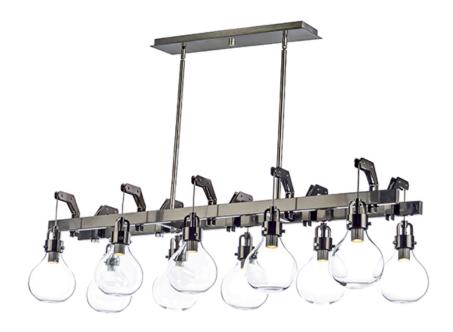

## PRODUCT DESCRIPTION

Contemporary Industrial design is met with the Kinetic series transforming mechanical parts into beautiful metal components finished in Dark Satin Nickel. Wire cord is run along a truss like structure separated by transformer-like castings. Large Clear glass globes are suspended from brackets with recessed LED illumination coming from decorative heat sinks.

# **FINISHES OPTION**

Dark Satin Nickel (DSN)

### **GLASS**

Clear CL

#### **MATERIAL**

Steel, Aluminum