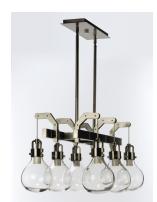

## **PRODUCT DESCRIPTION**

Contemporary Industrial design is met with the Kinetic series transforming mechanical parts into beautiful metal components finished in Dark Satin Nickel. Wire cord is run along a truss like structure separated by transformer-like castings. Large Clear glass globes are suspended from brackets with recessed LED illumination coming from decorative heat sinks.