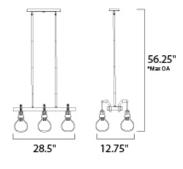

max overall height of fixtur

# **MEASUREMENTS**

DIMENSION : 28.25" L x 17.5" W x 14.25" H

MAX OAH : 57" OAH

CANOPY : 5" W x 0.75" H x 15.75" L

HANGING WEIGHT : 26.45 lb