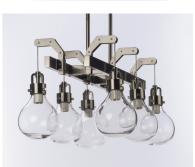

## **PRODUCT DESCRIPTION**

Contemporary Industrial design is met with the Kinetic series transforming mechanical parts into beautiful metal components finished in Dark Satin Nickel. Wire cord is run along a truss like structure separated by transformer-like castings. Large Clear glass globes are suspended from brackets with recessed LED illumination coming from decorative heat sinks.