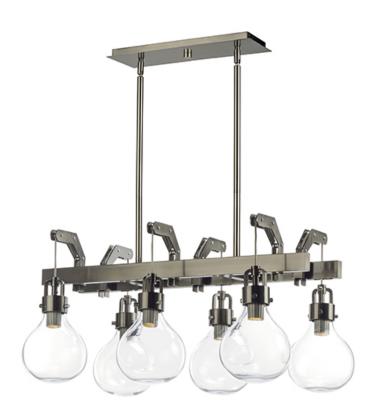

## **PRODUCT DESCRIPTION**

Contemporary Industrial design is met with the Kinetic series transforming mechanical parts into beautiful metal components finished in Dark Satin Nickel. Wire cord is run along a truss like structure separated by transformer-like castings. Large Clear glass globes are suspended from brackets with recessed LED illumination coming from decorative heat sinks.

### MATERIAL

Steel, Aluminum, Glass