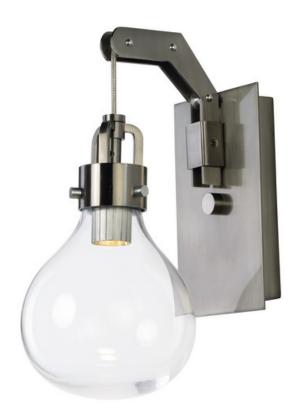

## PRODUCT DESCRIPTION

Contemporary Industrial design is met with the Kinetic series transforming mechanical parts into beautiful metal components finished in Dark Satin Nickel. Wire cord is run along a truss like structure separated by transformer-like castings. Large Clear glass globes are suspended from brackets with recessed LED illumination coming from decorative heat sinks.