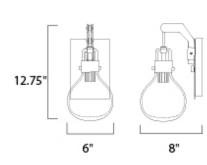

# **MEASUREMENTS**

DIMENSION : 6" W x 12.5" H x 7.75" Ext

MAX OAH : 5" W x 7.75" H

HANGING WEIGHT : 3.6 lb

LAMPING

INPUT VOLTAGE : 120V LUMENS : 560 Rated

**BULB** : 1 x 6W LED AC Integrated, 6W Total

**BULB INCLUDED** : (Integrated) DIMMABLE : Triac CL CRI : 90+ CRI COLOR\_TEMP : 3000K LIGHTING\_DIRECTION: Down