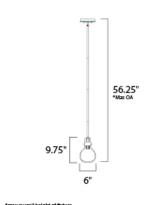

### **MEASUREMENTS**

DIMENSION :  $6"L \times 6"W \times 9.5"H$ 

MAX OAH : 53.5" OAH

CANOPY : 5" W x 0.75" H x 5" L

HANGING WEIGHT : 3.3 lb

LAMPING

INPUT VOLTAGE : 120V

LUMENS : 560 Rated