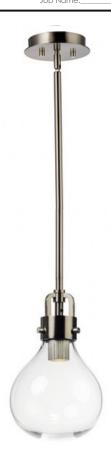

# PRODUCT DESCRIPTION

Contemporary Industrial design is met with the Kinetic series transforming mechanical parts into beautiful metal components finished in Dark Satin Nickel. Wire cord is run along a truss like structure separated by transformer-like castings. Large Clear glass globes are suspended from brackets with recessed LED illumination coming from decorative heat sinks.

#### FINISHES OPTION

Dark Satin Nickel (DSN)

### GLASS

Clear CL