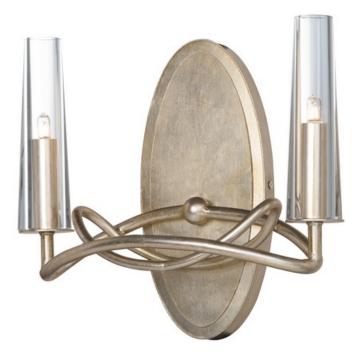

## PRODUCT DESCRIPTION

Round tubing of Golden Silver gracefully weave to form a unique and interesting design. Tapered Clear crystal fonts are strategically placed to give balance and even illumination.