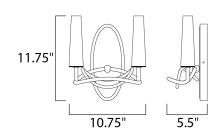

### **MEASUREMENTS**

DIMENSION : 10.75" W x 11.75" H x 5.5" Ext

MAX OAH : 4.75" W x 10.75" H

HANGING WEIGHT : 4.73 lb