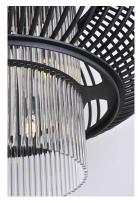

## **PRODUCT DESCRIPTION**

Heavy weight steel cages support a circular band of individual glass rods which run beyond the entire height of the fixtures. A spiraling cluster of G9 LED bulbs refract light in an unusual pattern creating a lighting effect sure to create attention. You can chose between the rounds style in Anthracite and Clear rods or the more transitional faceted shape in Oil Rubbed Bronze with Cognac rods.