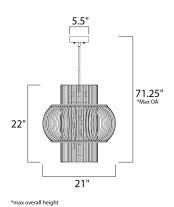

# **MEASUREMENTS**

DIMENSION : 21" L x 21" W x 22" H

MAX OAH : 71.25" OAH

CANOPY : 5.51" W x 1.38" H x 5.51" L

HANGING WEIGHT : 29.54 lb