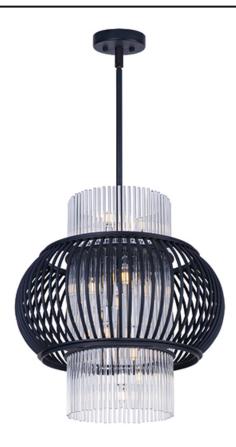

## **PRODUCT DESCRIPTION**

Heavy weight steel cages support a circular band of individual glass rods which run beyond the entire height of the fixtures. A spiraling cluster of G9 LED bulbs refract light in an unusual pattern creating a lighting effect sure to create attention. You can chose between the rounds style in Anthracite and Clear rods or the more transitional faceted shape in Oil Rubbed Bronze with Cognac rods.

# **MEASUREMENTS**

DIMENSION : 21" L x 21" W x 22" H

MAX OAH : 71.25" OAH

CANOPY : 5.51" W x 1.38" H x 5.51" L

HANGING WEIGHT : 29.54 lb

# LAMPING

INPUT VOLTAGE : 120V

LUMENS : 2,730 Rated

**BULB** : 13 x 3W LED G9 , 39W Total

**BULB INCLUDED** : (Included) DIMMABLE : Triac CL CRI : 80+ CRI COLOR\_TEMP : 3500K