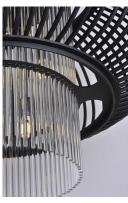

## **PRODUCT DESCRIPTION**

Heavy weight steel cages support a circular band of individual glass rods which run beyond the entire height of the fixtures. A spiraling cluster of G9 LED bulbs refract light in an unusual pattern creating a lighting effect sure to create attention. You can chose between the rounds style in Anthracite and Clear rods or the more transitional faceted shape in Oil Rubbed Bronze with Cognac rods.

# LAMPING

INPUT VOLTAGE : 120V

LUMENS : 2,730 Rated

**BULB** : 13 x 3W LED G9 , 39W Total

**BULB INCLUDED** : (Included) DIMMABLE : Triac CL CRI : 80+ CRI COLOR\_TEMP : 3500K