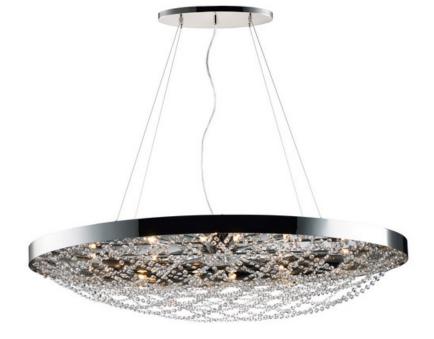

## **PRODUCT DESCRIPTION**

Not your grandmothers crystal but a modern approach featuring clean stainless steel frames finished in Polished Nickel and woven stands of high quality Beveled Crystal that shimmer under the brilliance of high power xenon lamps included. These fixtures come pre-draped for quick and easy installation.