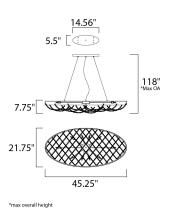

**MEASUREMENTS** 

- DIMENSION MAX OAH CANOPY HANGING WEIGHT
- : 45.25" L x 21.75" W x 7.75" H : 125" OAH : 5.5" W x 1" H x 14.5" L : 26.62 lb : 120"