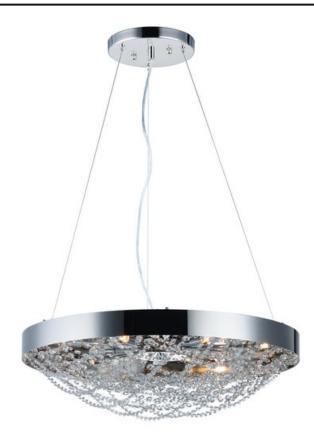

### **PRODUCT DESCRIPTION**

\*max overall height

Not your grandmothers crystal but a modern approach featuring clean stainless steel frames finished in Polished Nickel and woven stands of high quality Beveled Crystal that shimmer under the brilliance of high power xenon lamps included. These fixtures come pre-draped for quick and easy installation.