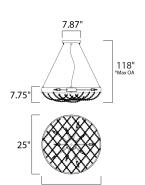

# **MEASUREMENTS**

**DIMENSION** : 25" L x 25" W x 7.75" H

MAX OAH : 126" OAH CANOPY : 1" H x 7.75" L HANGING WEIGHT : 18.92 lb WIRE LENGTH : 120"