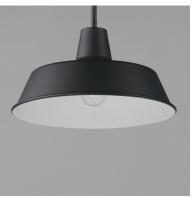

## **LAMPING**

INPUT VOLTAGE : 120V

BULB : 1 x 60W Incandescent E26 Medium , 60W Total

BULB INCLUDED : (Not Included)

DIMMABLE : Y