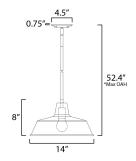

**MEASUREMENTS** 

DIMENSION : 14" L x 14" W x 8" H

MAX OAH : 52.4" OAH

: 4.5" W x 0.75" H x 4.5" L CANOPY

: 2.97 lb HANGING WEIGHT