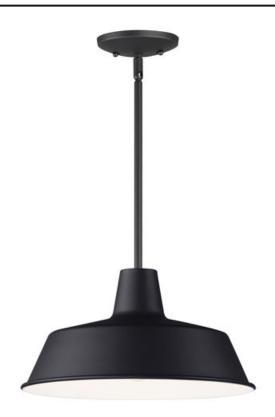

#### PRODUCT DESCRIPTION

\*max overall height

Picture yourself in an old gangster movie and the lighting on the wharf would look very much like this collection. This all-aluminum collection is available in your choice of Weathered Zinc, Empire Bronze, or Black and is at a price point sure to please.

#### **FINISHES OPTION**

Black (BK)

Empire Bronze (EB)

Weathered Zinc (WZ)