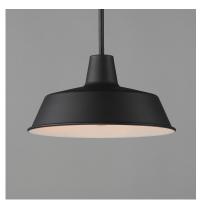

#### PRODUCT DESCRIPTION

\*max overall height

Picture yourself in an old gangster movie and the lighting on the wharf would look very much like this collection. This all-aluminum collection is available in your choice of Weathered Zinc, Empire Bronze, or Black and is at a price point sure to please.

#### **FINISHES OPTION**

Black (BK)

Empire Bronze (EB)

Weathered Zinc (WZ)