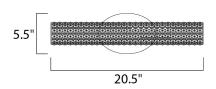

# **MEASUREMENTS**

**DIMENSION** : 20.5" W x 5.5" H x 5" Ext **BACK PLATE** : 5.25" W x 9" H x 2.7" HCO

HANGING WEIGHT : 4.8 lb