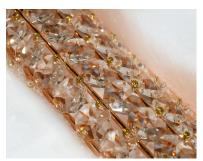

## PRODUCT DESCRIPTION

Clear Beveled Crystals are strung onto a continuous wire and wrapped over a tubular metal frame finished in your choice of a high luster Polished Chrome or vibrant Rose Gold. Hidden within the tubular frame is a LED light source, which not only adds beauty and sparkle to the crystal, but adds ample light for the vanity.

## GLASS

Beveled Crystal BC