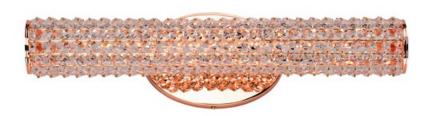

## PRODUCT DESCRIPTION

Clear Beveled Crystals are strung onto a continuous wire and wrapped over a tubular metal frame finished in your choice of a high luster Polished Chrome or vibrant Rose Gold. Hidden within the tubular frame is a LED light source, which not only adds beauty and sparkle to the crystal, but adds ample light for the vanity.

### **FINISHES OPTION**

Polished Chrome (PC)

Rose Gold (RG)