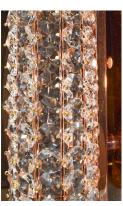

## PRODUCT DESCRIPTION

Clear Beveled Crystals are strung onto a continuous wire and wrapped over a tubular metal frame finished in your choice of a high luster Polished Chrome or vibrant Rose Gold. Hidden within the tubular frame is a LED light source, which not only adds beauty and sparkle to the crystal, but adds ample light for the vanity.

## GLASS

Beveled Crystal BC