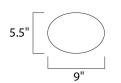

# **MEASUREMENTS**

**DIMENSION** : 20.5" W x 5.5" H x 5" Ext **BACK PLATE** : 5.25" W x 9" H x 2.7" HCO

HANGING WEIGHT : 4.8 lb