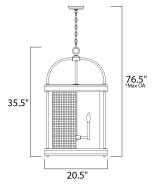

\*max overall height

#### **MEASUREMENTS**

: 20.5" L x 20.5" W x 35.5" H DIMENSION

MAX OAH : 76.5" OAH CANOPY : 5" W x 1" H x 5" L

HANGING WEIGHT : 29.2 lb WIRE LENGTH : 120"