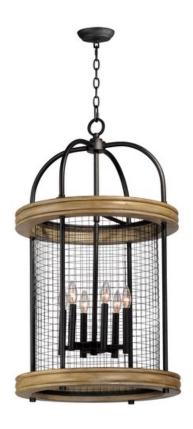

### **PRODUCT DESCRIPTION**

Rings of solid wood finished in Driftwood adds dramatic contrast to the Textured Black mesh and metal in this Industrial Country design. The use of mixed materials and textures create a striking design sure to enhance the beauty of your room.

#### **FINISHES OPTION**

Driftwood / Black (DWBK)

#### MATERIAL

Wood, Steel