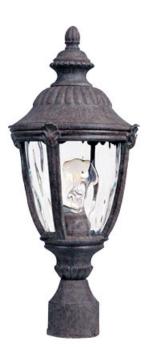

## **PRODUCT DESCRIPTION**

Morrow Bay Cast is a traditional, European style collection from Maxim Lighting International in Earth Tone finish with Water Glass glass.

## **MEASUREMENTS**

DIMENSION

BULB

: 8.5" L x 8.5" W x 19.5" H HANGING WEIGHT :4 lb

LAMPING INPUT VOLTAGE : 120V

: 1 x 60W Incandescent E26 Medium , 60W Total BULB INCLUDED : (Not Included) DIMMABLE :Yes

Earth Tone (ET)

GLASS Water Glass WG

MATERIAL Die Cast Aluminum

RATINGS cETLus Wet Location

ADDITIONAL OPERATING TEMPERATURE: -20°C (-4°F), 40°C (104°F)

PHOTOMETIC: Report Found Online

Always consult a qualified electrician before installing any lighting product.