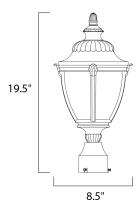

## **MEASUREMENTS**

DIMENSION

BULB

: 8.5" L x 8.5" W x 19.5" H HANGING WEIGHT :4 lb

LAMPING INPUT VOLTAGE : 120V

: 1 x 60W Incandescent E26 Medium , 60W Total BULB INCLUDED : (Not Included) DIMMABLE :Yes

Earth Tone (ET)