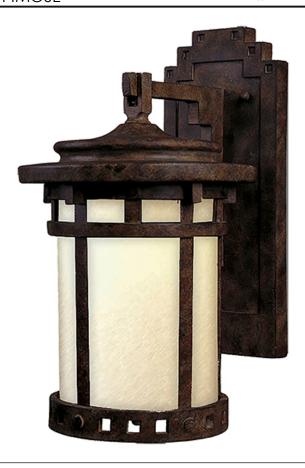

## **PRODUCT DESCRIPTION**

Santa Barbara Dark Sky is a traditional, craftsman/mission style collection from Maxim Lighting in Sienna finish with Mocha glass. Designed to meet the requirements of Dark Sky, these fixtures preserve and protect the nighttime environment and the heritage of dark skies through quality outdoor lighting.

## **GLASS**

Mocha MO

#### MATERIAL

Die Cast Aluminum, Glass