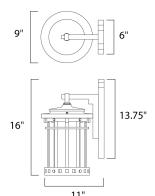

# **MEASUREMENTS**

: 9" W x 16" H x 11" Ext DIMENSION **BACK PLATE** : 6" W x 13.75" H x 4" HCO

HANGING WEIGHT : 7.48 lb