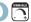

## PRODUCT DESCRIPTION

Clean and contemporary, this series of wet location rated outdoor sconces features a capsule of Clear Seeded glass encased within a cage of matte Black outdoor rated powder coat. The transitional appeal of the design pairs well in applications both modern and traditional. Complete the look with a tubular filament lamp.

### **MEASUREMENTS**

DIMENSION : 6.75" W x 18.75" H x 7.75" Ext **BACK PLATE** : 4.75" W x 8" H x 4" HCO

HANGING WEIGHT : 2.44 lb

## **LAMPING**

INPUT VOLTAGE : 120V

**BULB** : 1 x 60W Incandescent E26 Medium, 60W Total

**BULB INCLUDED** : (Not Included)

DIMMABLE : Y LIGHTING\_DIRECTION: Down

## **GLASS**

Seedy CD

#### MATERIAL

Aluminum, Glass

### **RATINGS**

cETLus Wet Location