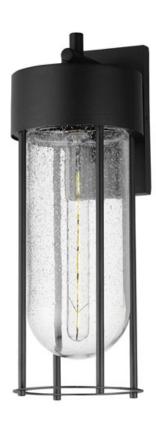

## PRODUCT DESCRIPTION

Clean and contemporary, this series of wet location rated outdoor sconces features a capsule of Clear Seeded glass encased within a cage of matte Black outdoor rated powder coat. The transitional appeal of the design pairs well in applications both modern and traditional. Complete the look with a tubular filament lamp.

### **MEASUREMENTS**

DIMENSION : 6.75" W x 18.75" H x 7.75" Ext **BACK PLATE** : 4.75" W x 8" H x 4" HCO

HANGING WEIGHT : 2.44 lb

## **LAMPING**

INPUT VOLTAGE : 120V

**BULB** : 1 x 60W Incandescent E26 Medium, 60W Total

**BULB INCLUDED** : (Not Included)

DIMMABLE : Y LIGHTING\_DIRECTION: Down

## **GLASS**

Seedy CD

#### MATERIAL

Aluminum, Glass

### **RATINGS**

cETLus Wet Location