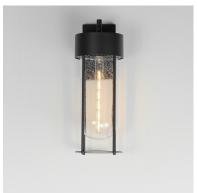

## PRODUCT DESCRIPTION

Clean and contemporary, this series of wet location rated outdoor sconces features a capsule of Clear Seeded glass encased within a cage of matte Black outdoor rated powder coat. The transitional appeal of the design pairs well in applications both modern and traditional. Complete the look with a tubular filament lamp.

### **MEASUREMENTS**

DIMENSION : 6.75" W x 18.75" H x 7.75" Ext **BACK PLATE** : 4.75" W x 8" H x 4" HCO

HANGING WEIGHT : 2.44 lb

## **LAMPING**

INPUT VOLTAGE : 120V

**BULB** : 1 x 60W Incandescent E26 Medium, 60W Total

**BULB INCLUDED** : (Not Included)

DIMMABLE : Y LIGHTING\_DIRECTION: Down

## **GLASS**

Seedy CD

#### MATERIAL

Aluminum, Glass

### **RATINGS**

cETLus Wet Location