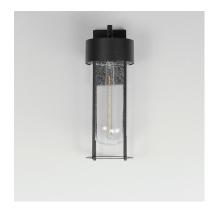

## PRODUCT DESCRIPTION

Clean and contemporary, this series of wet location rated outdoor sconces features a capsule of Clear Seeded glass encased within a cage of matte Black outdoor rated powder coat. The transitional appeal of the design pairs well in applications both modern and traditional. Complete the look with a tubular filament lamp.

### **MEASUREMENTS**

DIMENSION : 6.75" W x 18.75" H x 7.75" Ext **BACK PLATE** : 4.75" W x 8" H x 4" HCO

HANGING WEIGHT : 2.44 lb

## **LAMPING**

INPUT VOLTAGE : 120V

**BULB** : 1 x 60W Incandescent E26 Medium, 60W Total

**BULB INCLUDED** : (Not Included)

DIMMABLE : Y LIGHTING\_DIRECTION: Down

## **GLASS**

Seedy CD

#### MATERIAL

Aluminum, Glass

### **RATINGS**

cETLus Wet Location