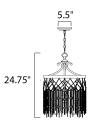

#### **MEASUREMENTS**

DIMENSION : 16.25" L x 16.25" W x 24.75" H

CANOPY : 5.5" W x 1" H x 5.5" L

HANGING WEIGHT : 13.27 lb