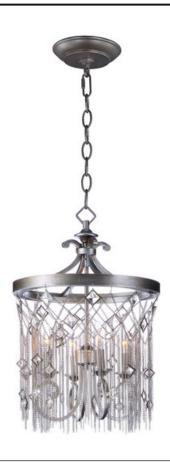

### PRODUCT DESCRIPTION

Diamond shape crystals float in a web of jewelry grade chain supported by a metal frame finished in in our exotic Silver Mist. Each fixture is delicately draped by hand from skilled artisans to create these original lighting art forms.