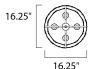

#### **MEASUREMENTS**

DIMENSION : 16.25" L x 16.25" W x 24.75" H

CANOPY : 5.5" W x 1" H x 5.5" L

HANGING WEIGHT : 13.27 lb