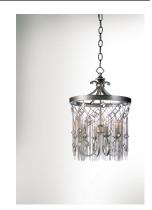

### PRODUCT DESCRIPTION

Diamond shape crystals float in a web of jewelry grade chain supported by a metal frame finished in in our exotic Silver Mist. Each fixture is delicately draped by hand from skilled artisans to create these original lighting art forms.