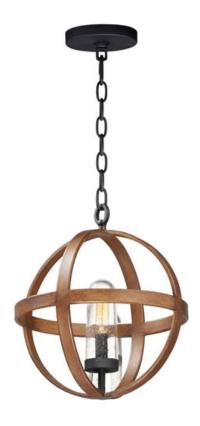

### **PRODUCT DESCRIPTION**

The sphere has become one the most popular styles in lighting decor today. Our latest entry to this category is constructed of heavy channel metal finished in either Barn Wood or Antique Pecan both with Black accents. Now you can enjoy the beauty of wood with the durability and affordable price of metal.