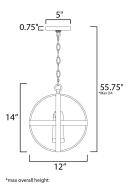

# **MEASUREMENTS**

DIMENSION MAX OAH CANOPY HANGING WEIGHT

### LAMPING

BULB **BULB INCLUDED** DIMMABLE

: 12" L x 12" W x 14" H : 55.75" OAH : 5" W x 0.75" H x 5" L

: 6.16 lb

INPUT VOLTAGE : 120V

: 1 x 40W Incandescent E12 Candelabra , 40W Total : (Included) : Yes