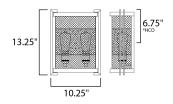

# **MEASUREMENTS**

: 10.25" L 13.25" H x 5" Ext **DIMENSION** 

MAX OAH : 6" W x 11.5" H

HANGING WEIGHT : 4.4 lb