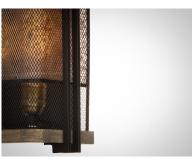

### PRODUCT DESCRIPTION

Frames of wood finished in Barn Wood and cradled by Black metal brackets were used to create this beautiful rustic design. The Black mesh screen is accented with a band of mica and Antique Brass sockets to deliver rustic charm with all the right fixings.