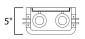

# **MEASUREMENTS**

: 10.25" L 13.25" H x 5" Ext **DIMENSION** 

MAX OAH : 6" W x 11.5" H

HANGING WEIGHT : 4.4 lb