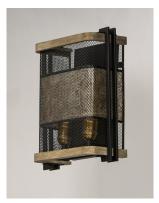

### PRODUCT DESCRIPTION

Frames of wood finished in Barn Wood and cradled by Black metal brackets were used to create this beautiful rustic design. The Black mesh screen is accented with a band of mica and Antique Brass sockets to deliver rustic charm with all the right fixings.

#### **FINISHES OPTION**

Black / Barn Wood / Antique Brass (BKBWAB)