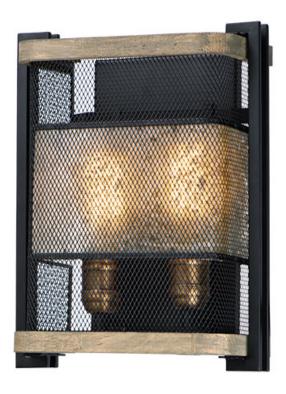

### PRODUCT DESCRIPTION

Frames of wood finished in Barn Wood and cradled by Black metal brackets were used to create this beautiful rustic design. The Black mesh screen is accented with a band of mica and Antique Brass sockets to deliver rustic charm with all the right fixings.

#### **FINISHES OPTION**

Black / Barn Wood / Antique Brass (BKBWAB)

### MATERIAL

Steel, Wood, Mica