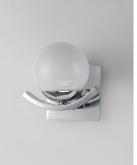

## **PRODUCT DESCRIPTION**

Opal White glass balls suspend from a wave like metal arm finished in Polished Chrome. The clean contemporary design provides excellent illumination and classic design appeal. Brackets can be installed either glass up or down.