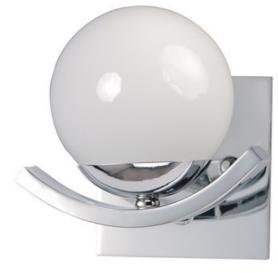

## **PRODUCT DESCRIPTION**

Opal White glass balls suspend from a wave like metal arm finished in Polished Chrome. The clean contemporary design provides excellent illumination and classic design appeal. Brackets can be installed either glass up or down.