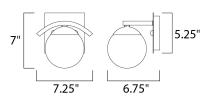

## MEASUREMENTS

DIMENSION MAX OAH HANGING WEIGHT

## LAMPING

INPUT VOLTAGE: 120VLUMENS: 490 FBULB: 1 x 4BULB INCLUDED: (IncluDIMMABLE: Yes

: 7.25" W x 7" H x 6.75" Ext : 5.25" W x 5.25" H : 3.2 lb

AGE : 120V : 490 Rated : 1 x 40W Xenon G9 , 40W Total DED : (Included)