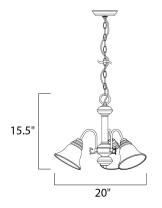

### **MEASUREMENTS**

DIMENSION : 20" L x 20" W x 15.5" H

HANGING WEIGHT : 6.39 lb

**LAMPING** 

INPUT VOLTAGE : 120V

BULB :  $3 \times 60 \text{W}$  Incandescent E26 Medium , 180W Total

BULB INCLUDED : (Not Included)