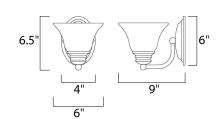

# **MEASUREMENTS**

DIMENSION : 6" W x 6.5" H x 9" Ext MAX OAH : 4.13" W x 6.13" H

HANGING WEIGHT : 1.5 lb