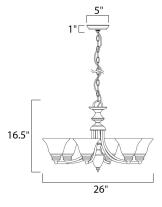

MEASUREMENTS

DIMMABLE

DIMENSION : 2 HANGING WEIGHT : 1 LAMPING INPUT VOLTAGE : 120V BULB : 6 x 6 BULB INCLUDED : (Not

: 26" L x 26" W x 16.5" H : 10.58 lb

AGE : 120V
: 6 x 60W Incandescent E26 Medium , 360W Total
DED : (Not Included)
: Yes