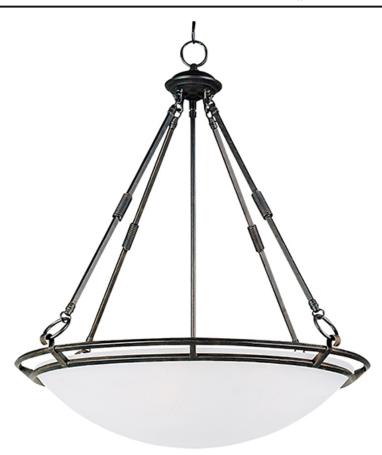

## PRODUCT DESCRIPTION

Clean lines are simply stated in this collection. Offered in Marble glass with your choice of Bronze or Pewter finishes.

## GLASS

Marble MR

#### MATERIAL

Steel