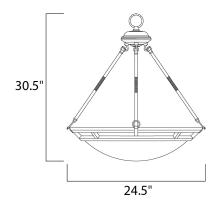

## **MEASUREMENTS**

DIMENSION : 24.5" L x 24.5" W x 29.5" H

HANGING WEIGHT : 11.84 lb