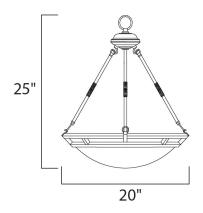

### PRODUCT DESCRIPTION

Clean lines are simply stated in this collection. Offered in Marble glass with your choice of Bronze or Pewter finishes.



## **MEASUREMENTS**

DIMENSION : 20" W x 25" H HANGING WEIGHT : 9.77 lb

# LAMPING

INPUT VOLTAGE : 120V

BULB : 4 x 60W Incandescent E26 Medium , 240W Total

BULB INCLUDED : (Not Included)

DIMMABLE : Yes

#### **FINISHES OPTION**



Bronze (BZ)

# GLASS

Marble MR

#### MATERIAL

Steel

### **RATINGS**

cULus Dry Location



## **ADDITIONAL**

OPERATING TEMPERATURE: -20°C (-4°F), 40°C (104°F)

Always consult a qualified electrician before installing any lighting product.



WESTERN DISTRIBUTION CENTER (HEADQUARTER)
253 NORTH VINELAND AVE I CITY OF INDUSTRY, CA 91746