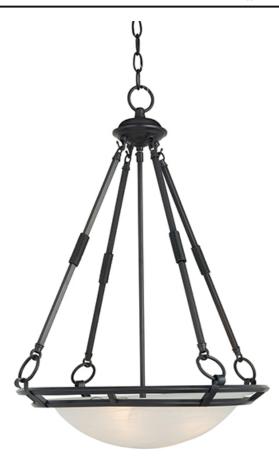

### PRODUCT DESCRIPTION

Clean lines are simply stated in this collection. Offered in Marble glass with your choice of Bronze or Pewter finishes.

# GLASS

Marble MR

#### MATERIAL

Steel