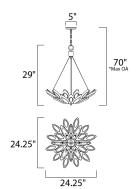

# **MEASUREMENTS**

**DIMENSION** : 24.25" L x 24.25" W x 29" H

MAX OAH : 70" OAH

CANOPY : 5" W x 1" H x 5" L

HANGING WEIGHT : 19.58 lb