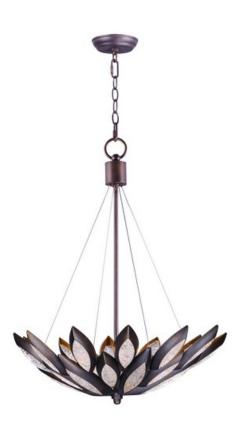

### **PRODUCT DESCRIPTION**

\*max overall height

Formed metal leaves finished in Burnished Bronze with insets of clear Ice glass shimmer when illuminated by powerful Xenon lamps. This soft contemporary design can be at home in a wide variety of room decor.