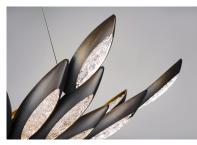

### **PRODUCT DESCRIPTION**

\*max overall height

Formed metal leaves finished in Burnished Bronze with insets of clear Ice glass shimmer when illuminated by powerful Xenon lamps. This soft contemporary design can be at home in a wide variety of room decor.

#### **GLASS**

Ice IC