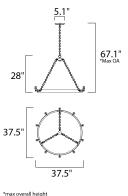

MEASUREMENTS DIMENSION

HANGING WEIGHT

| LAMPING       |
|---------------|
| INPUT VOLTAGE |
| BULB          |
| BULB INCLUDED |
| DIMMABLE      |
| COLOR_TEMP    |
|               |

: 37.5" L x 37.5" W x 28" H : 11.8 lb