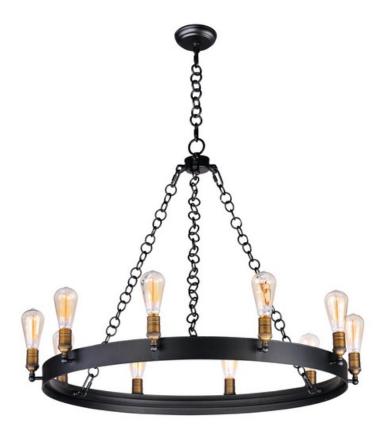

## **PRODUCT DESCRIPTION**

As stately as its name, these heavy weight rings finished in Black support cast Natural Aged Brass sockets. Handmade round ring chain is used that adds to the authenticity of this antique reproduction.

## **FINISHES OPTION**

Black / Natural Aged Brass (BKNAB)

MATERIAL Steel, Brass

RATINGS cULus Dry Location