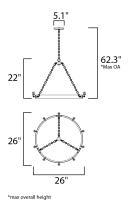

# MEASUREMENTS DIMENSION

BULB

HANGING WEIGHT

: 26" L x 26" W x 22" H : 15.43 lb

LAMPING INPUT VOLTAGE : 120V

: 6 x 60W Incandescent E26 Medium , 360W Total **BULB INCLUDED** : (Not Included) DIMMABLE :