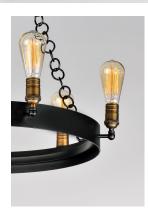

## **PRODUCT DESCRIPTION**

As stately as its name, these heavy weight rings finished in Black support cast Natural Aged Brass sockets. Handmade round ring chain is used that adds to the authenticity of this antique reproduction.

### FINISHES OPTION

Black / Natural Aged Brass (BKNAB)

MATERIAL Steel, Brass

RATINGS cULus Dry Location