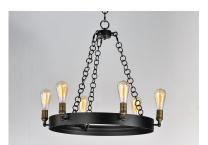

## **PRODUCT DESCRIPTION**

As stately as its name, these heavy weight rings finished in Black support cast Natural Aged Brass sockets. Handmade round ring chain is used that adds to the authenticity of this antique reproduction.