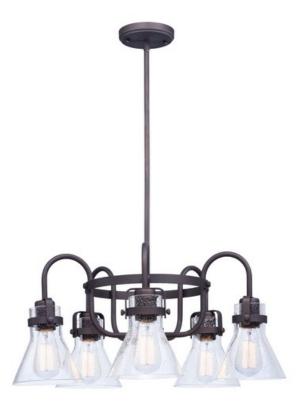

# **PRODUCT DESCRIPTION**

This nautical-inspired collection features Clear Seedy glass cones suspended by a yoke frame. The clear glass offers abundant lighting and compliments the styling of the fixture. Make it a more industrial look by adding filament E26 light bulbs.

### FINISHES OPTION

GLASS Seedy CD

MATERIAL Steel, Glass