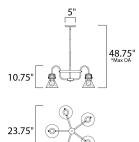

23.75"

\*max overall height

# **MEASUREMENTS** DIMENSION

| DIMENSION      | : 23.75" L x 23.75" W x 10.75" H |
|----------------|----------------------------------|
| MAX OAH        | : 48.75" OAH                     |
| HANGING WEIGHT | : 11 lb                          |
| WIRE LENGTH    | : 120"                           |