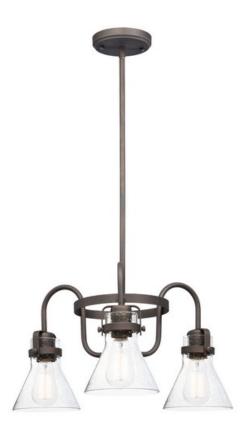

### PRODUCT DESCRIPTION

This nautical-inspired collection features Clear Seedy glass cones suspended by a yoke frame. The clear glass offers abundant lighting and compliments the styling of the fixture. Make it a more industrial look by adding filament E26 light bulbs.