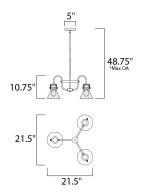

## **MEASUREMENTS**

DIMENSION : 23.75" L x 21.5" W x 10.75" H

MAX OAH : 48.75" OAH HANGING WEIGHT : 7.7 lb WIRE LENGTH : 120"