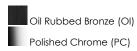

## PRODUCT DESCRIPTION

This nautical-inspired collection features Clear Seedy glass cones suspended by a yoke frame. The clear glass offers abundant lighting and compliments the styling of the fixture. Make it a more industrial look by adding filament E26 light bulbs.



max overall height

## **MEASUREMENTS**

DIMENSION : 21.5" L x 21.5" W x 10.75" H

MAX OAH : 48.75" OAH

CANOPY : 5" W x 0.75" H x 5" L

HANGING WEIGHT : 6.82 lb WIRE LENGTH : 120"

#### **LAMPING**

INPUT VOLTAGE : 120V

BULB : 3 x 60W Incandescent E26 Medium , 180W Total

BULB INCLUDED : (Not Included)

DIMMABLE : Yes

## **FINISHES OPTION**



## GLASS

Seedy CD

# MATERIAL

Steel, Glass

### **RATINGS**

cETLus Dry Location



### **ADDITIONAL**

SLOPE: 30 OPERATING TEMPERATURE: -20°C (-4°F), 40°C (104°F)

Always consult a qualified electrician before installing any lighting product.



WESTERN DISTRIBUTION CENTER (HEADQUARTER)
253 NORTH VINELAND AVE I CITY OF INDUSTRY, CA 91746