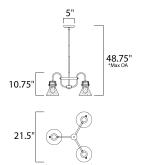

max overall height

## **MEASUREMENTS**

DIMENSION : 21.5" L x 21.5" W x 10.75" H

MAX OAH : 48.75" OAH

CANOPY : 5" W x 0.75" H x 5" L

HANGING WEIGHT : 6.82 lb WIRE LENGTH : 120"