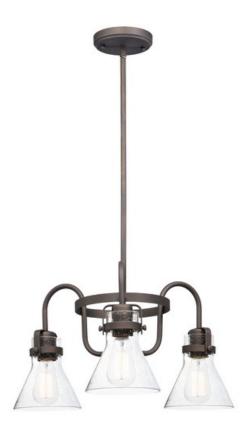

## PRODUCT DESCRIPTION

This nautical-inspired collection features Clear Seedy glass cones suspended by a yoke frame. The clear glass offers abundant lighting and compliments the styling of the fixture. Make it a more industrial look by adding filament E26 light bulbs.

## GLASS

Seedy CD

# MATERIAL

Steel, Glass