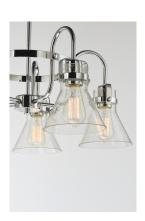

## PRODUCT DESCRIPTION

This nautical-inspired collection features Clear Seedy glass cones suspended by a yoke frame. The clear glass offers abundant lighting and compliments the styling of the fixture. Make it a more industrial look by adding filament E26 light bulbs.

## GLASS

Seedy CD

# MATERIAL

Steel, Glass