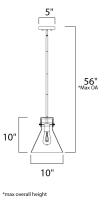

## MEASUREMENTS

DIMENSION

MAX OAH

CANOPY

BULB

DIMMABLE

: 10" L x 10" W x 56" H : 56" OAH : 5" W x 1" H x 5" L

HANGING WEIGHT : 4.84 lb LAMPING