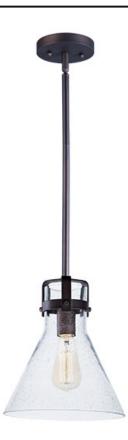

## **PRODUCT DESCRIPTION**

This nautical-inspired collection features Clear Seedy glass cones suspended by a yoke frame. The clear glass offers abundant lighting and compliments the styling of the fixture. Make it a more industrial look by adding filament E26 light bulbs.